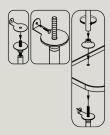

#### 1

Put curved socket > aluminum shelf > curved socket into the leg.

Then turn height support around to tighten the joint.

# 3

Put brass bolt and curved socket to the hole of the aluminum shelf.

Turn height support around to tighten the joint.

# 5

Put curved socket > washer > aluminum shelf > curved socket into the joint.

After that turning height support around to tighten the joint.