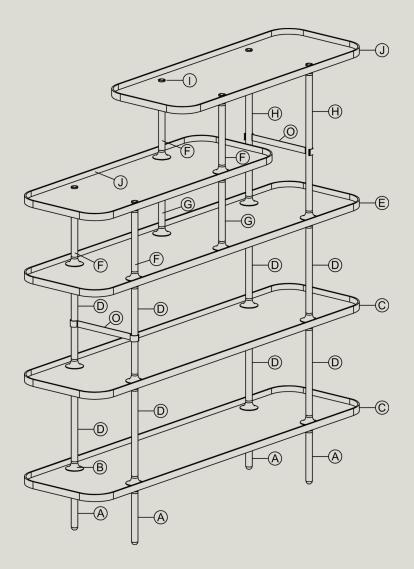

### PART INVENTORY

| ID | DESCRIPTION     |          | QTY | DIM      |
|----|-----------------|----------|-----|----------|
| А  | LEG             |          | 4   | 268 MM   |
| В  | CURVED SOCKET   | ٥        | 36  | -        |
| С  | ALUMINIUM SHELF |          | 2   | 1400 MM  |
| D  | HEIGHT SUPPORT  |          | 8   | 377 MM   |
| Е  | ALUMINUM SHELF  |          | 1   | 1400 MM  |
| F  | HEIGHT SUPPORT  |          | 4   | 205 MM   |
| G  | HEIGHT SUPPORT  |          | 2   | 287 MM   |
| Н  | HEIGHT SUPPORT  |          | 2   | 467 MM   |
| I  | BRASS BOLT      | <b>J</b> | 8   | -        |
| J  | ALUMINUM SHELF  |          | 2   | 950 MM   |
| K  | SPAN WRENCH     | A.       | 1   | -        |
| L  | BRACKET         |          | 2   | -        |
| М  | ALUMINUM SHELF  | <b>~</b> | 2   | M6,40 MM |
| Ν  | WASHER          | •        | 2   | -        |
| 0  | BOOK SUPPORT    | A A      | 2   | -        |