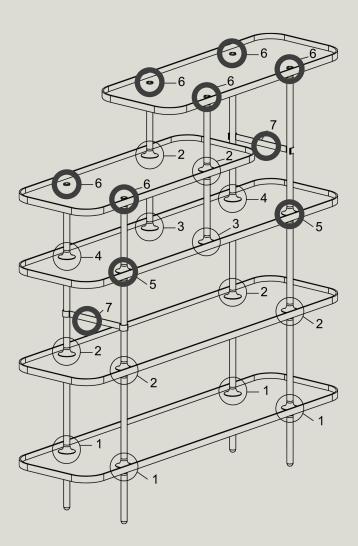

#### 1

Put curved socket > aluminum shelf > curved socket into the leg.

Then turn height support around to tighten the joint.

#### 2

Repeat step 1 to tighten the remaining joints.

# 3

Put brass bolt and curved socket to the hole of the aluminum shelf.

Turn height support around to tighten the joint.

### 4 (IF WALL-MOUNT)

Put curved socket and bracket into the joint.

Attach screw to the wall by using a screwdiver.

Put aluminum shelf and curved socket to the joint. Turn height support around to tighten the joint.

# 5

Put curved socket > washer > aluminum shelf > curved socket into the joint.

After that turning height support around to tighten the joint.

### 6

Use span wrench and brass bolt to attach aluminum shelf and curved socket to the joint.

# 7

Push book support to the height support.