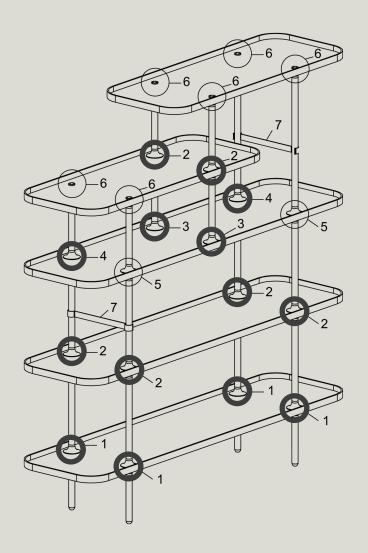

#### 1

Put curved socket > aluminum shelf > curved socket into the leg.

Then turn height support around to tighten the joint.

#### 2

Repeat step 1 to tighten the remaining joints.

# 3

Put brass bolt and curved socket to the hole of the aluminum shelf.

Turn height support around to tighten the joint.

# 5

Put curved socket > washer > aluminum shelf > curved socket into the joint.

After that turning height support around to tighten the joint.

### 6

Use span wrench and brass bolt to attach aluminum shelf and curved socket to the joint.

# 7

Push book support to the height support.